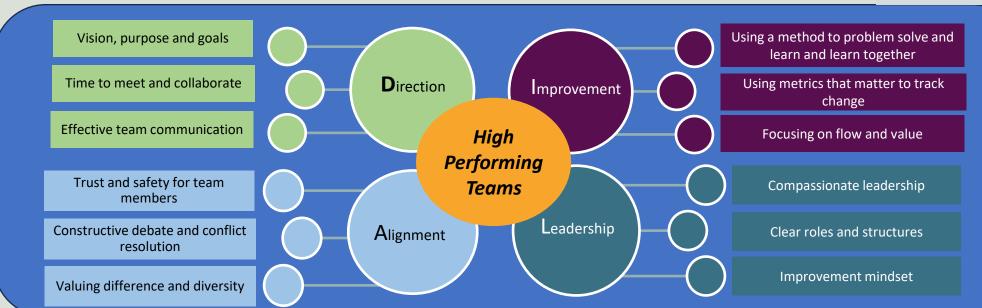

## Why this approach?

- ✓ High performing teams provide safer, more effective care and greater job satisfaction.
- ✓ These teams have four elements at the core; Direction, Improvement, Alignment and Leadership.
- ✓ **DIAL** will enable your team to reflect on current performance, fulfil its true potential and be even more amazing!
- ✓ The NHS England Delivery and Continuous Improvement Review (April 2023) states
  "all NHS providers will embed a quality improvement method aligned with the NHS
  improvement approach", DIAL will help you enable this.